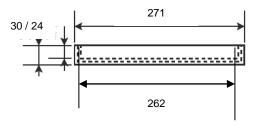

mm all around the support lid to make a joint there.

The interior of floor box does not have to receive waste/dust during the installation of equipment as before the installation of the lid (this guaranteeing the effectiveness of the joint inside the box)



Attention to pose the whole on the level well it final ground to avoid the water stagnation or all other liquidates (floor boxes are recommended only of use inside)



#### **3 TECHNICAL CHARACTERISTICS**

Dimensions (for support & cover):



Index of protection (IP)

IP30 with cover closed, plugs no connected, wiring accessories frames IP24

Installation principe:

In order to install wiring accessories, it is necessary to adjust the backbox at the level concrete of 105mm.

Dimension in mm of the cover of floor boxes Cat.Nos 89688:



### **4 MATERIAL CHARACTERISTICS.**

Covers : Stainnless steel 304L Backboxes : Galvanized steel+ Zamac Wiring accessories frames: polypropylene