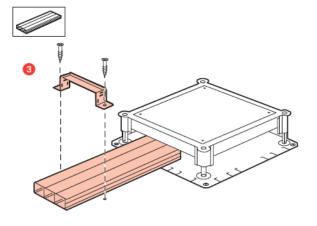

#### **2 COVER SUPPORT INSTALLATION**

Useful for IP30 floor box wooden floors Cat.Nos 89688

- Set for standard load Cat.Nos 89683
- Set for heavy load Cat.Nos 89684

Standard load

896 83

Heavy load

896 84

#### 2 FLOOR BOX WITH COVER IP30 WITH SIDE EXIT OF CABLES INSTALLATION

Wiring accessories support Useful for installation of IP30 floor box wooden floors Cat.Nos 89688

1- Support fixing in set Cat.Nos 89683 or 89684

2- Screws & Cover support fixing

3- Support height adjustment for cover

4- Locking

**La legrand** 