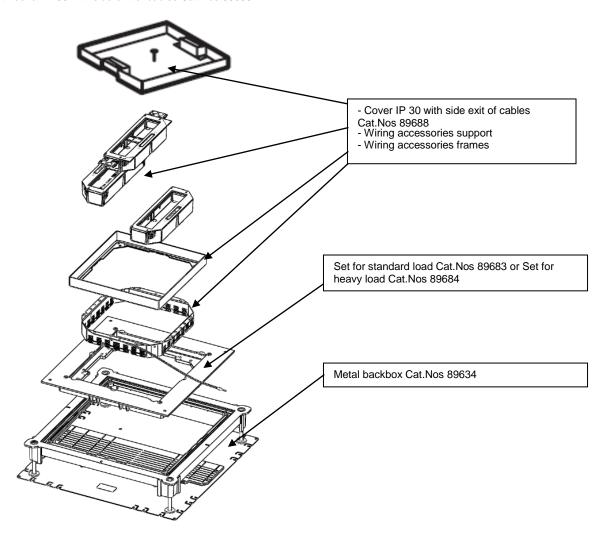

## 1 RANGE.

Metal backbox Cat.Nos 89634:

Floor Box with cover IP 30 with side exit of cables Cat.Nos 89688

#### **2 BACKBOXES INSTALLATION**

Metal backbox Cat.Nos 89634:

Useful for heavy duty & water resistant floor boxes Cat.Nos 89688

The metal backbox is delivered with 4 sides for floor trunking & one accessory for screwing.

#### **2 COVER SUPPORT INSTALLATION**

Useful for IP30 floor box wooden floors Cat.Nos 89688

- Set for standard load Cat.Nos 89683
- Set for heavy load Cat.Nos 89684

Standard load

896 83

Heavy load

896 84

## 2 FLOOR BOX WITH COVER IP30 WITH SIDE EXIT OF CABLES

Floor Box with cover IP 30 with side exit of cables Cat.Nos 89688

 **L**a legrand