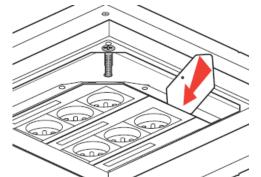

#### 2 FLOOR BOX WITH COVER IP30 WITH SIDE EXIT OF CABLES

Floor Box with cover IP 30 with side exit of cables Cat.Nos 89688

1- Cover installation

2- Before fitting coating, adjustment of the level of the inside of the cover with the help of the glue (depth of the glue = difference between the coating thickness and the cover height)

3- Fitting the tiles

4- Installation of screw or hook

5- Insertion and connection of the cable

6- Repositioning of the cover

Data sheet: F00839EN/03 Updated: 24/01/2018 Created: 20/07/08