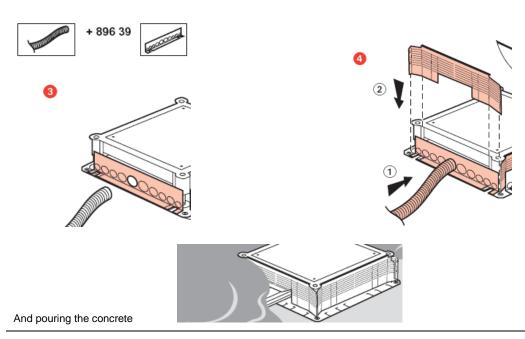

#### **2 BACKBOXES INSTALLATION**

Metal backbox Cat.Nos 89634:

Useful for heavy duty & water resistant floor boxes Cat.Nos 89688

The metal backbox is delivered with 4 sides for floor trunking & one accessory for screwing.

Cat.Nos 89639: set of 2 adaptors for conduit Ø 16, 20 et 25

1- Fixing of the backbox on the floor

3- Installation of floor ductings or conduits

Adaptors for floor ducting (delivered with backboxes)

or (Cat.Nos 89639 : set of 2 adaptors for conduit Ø 16, 20 et 25)