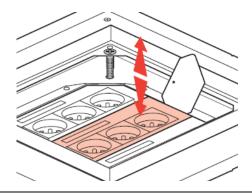

#### 2 FLOOR BOX WITH COVER IP30 WITH SIDE EXIT OF CABLES

Floor Box with cover IP 30 with side exit of cables Cat.Nos 89688

1- Cover installation

2- Before fitting coating, adjustment of the level of the inside of the cover with the help of the glue (depth of the glue = difference between the coating thickness and the cover height)

3- Fitting the tiles

4- Installation of screw or hook

5- Insertion and connection of the cable

6- Repositioning of the cover

Data sheet: F00839EN/03 Updated: 24/01/2018 Created: 20/07/08