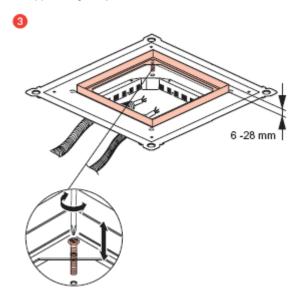

2- Screws & Cover support fixing

3- Support height adjustment for cover

4- Locking

**La legrand** 