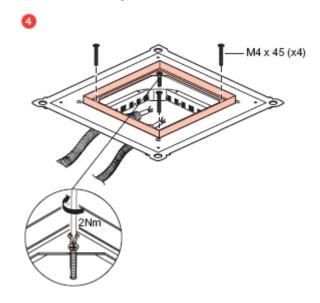

#### 2 FLOOR BOX WITH COVER IP30 WITH SIDE EXIT OF CABLES INSTALLATION

Wiring accessories support Useful for installation of IP30 floor box wooden floors Cat.Nos 89688

1- Support fixing in set Cat.Nos 89683 or 89684

2- Screws & Cover support fixing

3- Support height adjustment for cover

4- Locking

**La legrand** 