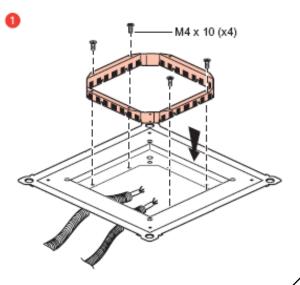

Cat.Nos 89639: set of 2 adaptors for conduit Ø 16, 20 et 25

1- Fixing of the backbox on the floor

3- Installation of floor ductings or conduits

Adaptors for floor ducting (delivered with backboxes)

or (Cat.Nos 89639 : set of 2 adaptors for conduit Ø 16, 20 et 25)