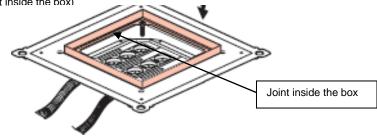

#### Important:

Before the installation of the final coating, to make a joint around the support lid for a good sealing.

Concerning the installation of tiling, to leave 5 mm all around the support lid to make a joint there.

The interior of floor box does not have to receive waste/dust during the installation of equipment as before the installation of the lid (this guaranteeing the effectiveness of the joint inside the box)