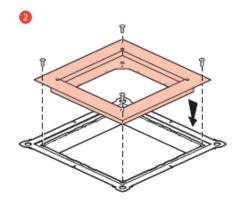

#### 2 FLOOR BOX WITH COVER IP30 WITH SIDE EXIT OF CABLES INSTALLATION

Wiring accessories support Useful for installation of IP30 floor box wooden floors Cat.Nos 89688

1- Support fixing in set Cat.Nos 89683 or 89684

2- Screws & Cover support fixing

3- Support height adjustment for cover

4- Locking

**La legrand** 