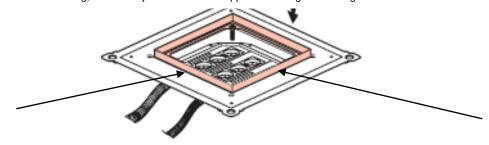

## 2 FLOOR BOX WITH COVER IP30 WITH SIDE EXIT OF CABLES

Floor Box with cover IP 30 with side exit of cables Cat.Nos 89688

 **L**a legrand

#### 2 FLOOR BOX WITH COVER IP30 WITH SIDE EXIT OF CABLES

Floor Box with cover IP 30 with side exit of cables Cat.Nos 89688

1- Cover installation

2- Before fitting coating, adjustment of the level of the inside of the cover with the help of the glue (depth of the glue = difference between the coating thickness and the cover height)