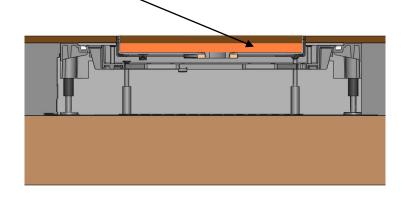

#### **3 TECHNICAL CHARACTERISTICS**

Dimensions (for support & cover):

Index of protection (IP)

IP30 with cover closed, plugs no connected, wiring accessories frames IP24

Installation principe:

In order to install wiring accessories, it is necessary to adjust the backbox at the level concrete of 105mm.