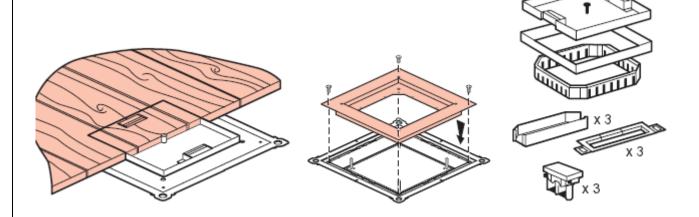

#### **2 COVER SUPPORT INSTALLATION**

Useful for IP30 floor box wooden floors Cat.Nos 89688

- Set for standard load Cat.Nos 89683
- Set for heavy load Cat.Nos 89684

Standard load

896 83

Heavy load

896 84

#### 2 FLOOR BOX WITH COVER IP30 WITH SIDE EXIT OF CABLES INSTALLATION

Wiring accessories support Useful for installation of IP30 floor box wooden floors Cat.Nos 89688

1- Support fixing in set Cat.Nos 89683 or 89684