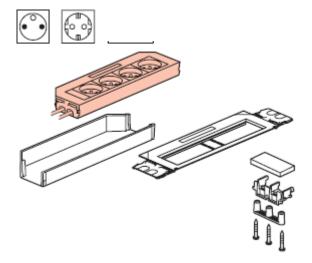

## 1 RANGE.

Metal backbox Cat.Nos 89634:

Floor Box with cover IP 30 with side exit of cables Cat.Nos 89688

## 2 FLOOR BOX WITH COVER IP30 WITH SIDE EXIT OF CABLES

Floor Box with cover IP 30 with side exit of cables Cat.Nos 89688

 **L**a legrand

#### 2 FLOOR BOX WITH COVER IP30 WITH SIDE EXIT OF CABLES

Floor Box with cover IP 30 with side exit of cables Cat.Nos 89688

1- Cover installation

2- Before fitting coating, adjustment of the level of the inside of the cover with the help of the glue (depth of the glue = difference between the coating thickness and the cover height)