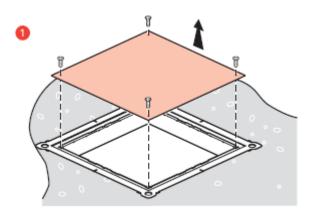

#### 2 FLOOR BOX WITH COVER IP30 WITH SIDE EXIT OF CABLES INSTALLATION

Wiring accessories support Useful for installation of IP30 floor box wooden floors Cat.Nos 89688

1- Support fixing in set Cat.Nos 89683 or 89684

2- Screws & Cover support fixing

3- Support height adjustment for cover

4- Locking

**La legrand** 