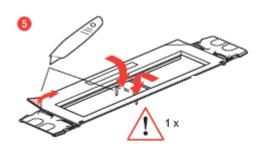

### 2 WIRING ACCESSORIES FRAMES INSTALLATION

Wiring accessories frames Useful for installation of IP30 floor box wooden floors Cat.Nos 89688

With power (8 mod. + tightener)

With data(9 mod.)

Wiring accessories frames in an IP30 floor box wooden floors, look at hereunder drawing.

The wiring accessories frames are delivered with a card allowing the installation and the removing of the frames in the bottom of the floor box.

Insertion of the card for installation of the wiring accessories frames