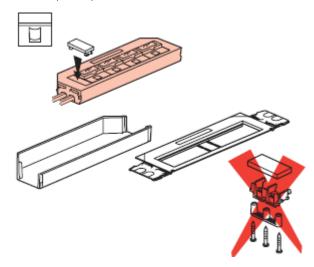

## 1 RANGE.

Metal backbox Cat.Nos 89634:

Floor Box with cover IP 30 with side exit of cables Cat.Nos 89688

#### **2 BACKBOXES INSTALLATION**

Metal backbox Cat.Nos 89634:

Useful for heavy duty & water resistant floor boxes Cat.Nos 89688

The metal backbox is delivered with 4 sides for floor trunking & one accessory for screwing.

Cat.Nos 89639: set of 2 adaptors for conduit Ø 16, 20 et 25

1- Fixing of the backbox on the floor

3- Installation of floor ductings or conduits

Adaptors for floor ducting (delivered with backboxes)

or (Cat.Nos 89639 : set of 2 adaptors for conduit Ø 16, 20 et 25)