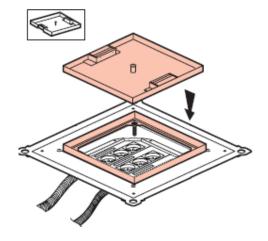

#### 2 FLOOR BOX WITH COVER IP30 WITH SIDE EXIT OF CABLES

Floor Box with cover IP 30 with side exit of cables Cat.Nos 89688

1- Cover installation

2- Before fitting coating, adjustment of the level of the inside of the cover with the help of the glue (depth of the glue = difference between the coating thickness and the cover height)

3- Fitting the tiles

4- Installation of screw or hook

5- Insertion and connection of the cable

6- Repositioning of the cover

Data sheet: F00839EN/03 Updated: 24/01/2018 Created: 20/07/08