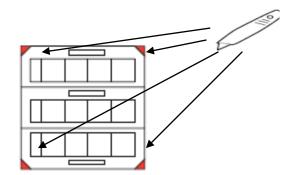

### 2 WIRING ACCESSORIES FRAMES INSTALLATION

Wiring accessories frames Useful for installation of IP30 floor box wooden floors Cat.Nos 89688

With power (8 mod. + tightener)

With data(9 mod.)

Wiring accessories frames in an IP30 floor box wooden floors, look at hereunder drawing.

Insertion of the card to remove the wiring accessories frames