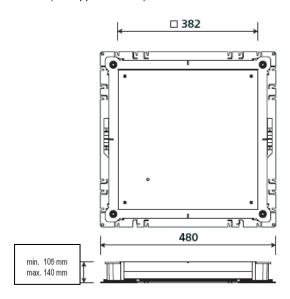

#### **3 TECHNICAL CHARACTERISTICS**

Dimensions (for support & cover):

Index of protection (IP)

IP30 with cover closed, plugs no connected, wiring accessories frames IP24

Installation principe:

In order to install wiring accessories, it is necessary to adjust the backbox at the level concrete of 105mm.

Dimension in mm of the cover of floor boxes Cat.Nos 89688: