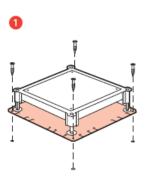

#### 2 FLOOR BOX WITH COVER IP30 WITH SIDE EXIT OF CABLES INSTALLATION

Wiring accessories support Useful for installation of IP30 floor box wooden floors Cat.Nos 89688

1- Support fixing in set Cat.Nos 89683 or 89684

2- Screws & Cover support fixing

3- Support height adjustment for cover

4- Locking

**La legrand** 