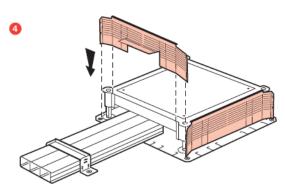

#### **2 COVER SUPPORT INSTALLATION**

Useful for IP30 floor box wooden floors Cat.Nos 89688

- Set for standard load Cat.Nos 89683
- Set for heavy load Cat.Nos 89684

Standard load

896 83

Heavy load

896 84

#### 2 FLOOR BOX WITH COVER IP30 WITH SIDE EXIT OF CABLES INSTALLATION

Wiring accessories support Useful for installation of IP30 floor box wooden floors Cat.Nos 89688

1- Support fixing in set Cat.Nos 89683 or 89684

2- Screws & Cover support fixing

3- Support height adjustment for cover

4- Locking

**La legrand** 