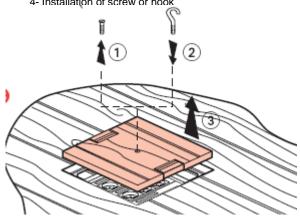

3- Fitting the tiles

4- Installation of screw or hook

5- Insertion and connection of the cable

6- Repositioning of the cover

Data sheet: F00839EN/03 Updated: 24/01/2018 Created: 20/07/08