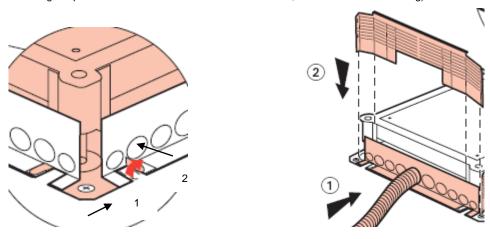

#### **2 BACKBOXES INSTALLATION**

Metal backbox Cat.Nos 89634:

Useful for heavy duty & water resistant floor boxes Cat.Nos 89688

The metal backbox is delivered with 4 sides for floor trunking & one accessory for screwing.

Cat.Nos 89639: set of 2 adaptors for conduit Ø 16, 20 et 25

1- Fixing of the backbox on the floor

3- Installation of floor ductings or conduits

Adaptors for floor ducting (delivered with backboxes)

or (Cat.Nos 89639 : set of 2 adaptors for conduit Ø 16, 20 et 25)