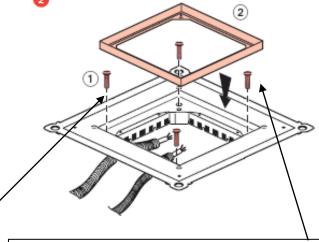

#### 2 FLOOR BOX WITH COVER IP30 WITH SIDE EXIT OF CABLES INSTALLATION

Wiring accessories support Useful for installation of IP30 floor box wooden floors Cat.Nos 89688

1- Support fixing in set Cat.Nos 89683 or 89684

2- Screws & Cover support fixing

3- Support height adjustment for cover

4- Locking

**La legrand** 