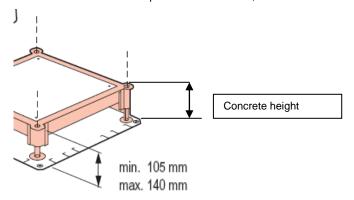

The backbox is adjustable in height, its height has to be the same as the concrete

For fixing adaptors for conduits in the bottom of the backbox, look at hereunder drawing)

#### **3 TECHNICAL CHARACTERISTICS**

Dimensions (for support & cover):

Index of protection (IP)

IP30 with cover closed, plugs no connected, wiring accessories frames IP24

Installation principe:

In order to install wiring accessories, it is necessary to adjust the backbox at the level concrete of 105mm.