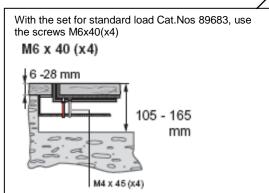

#### **2 COVER SUPPORT INSTALLATION**

Useful for IP30 floor box wooden floors Cat.Nos 89688

- Set for standard load Cat.Nos 89683
- Set for heavy load Cat.Nos 89684

Standard load

896 83

Heavy load

896 84

#### 2 FLOOR BOX WITH COVER IP30 WITH SIDE EXIT OF CABLES INSTALLATION

Wiring accessories support Useful for installation of IP30 floor box wooden floors Cat.Nos 89688

1- Support fixing in set Cat.Nos 89683 or 89684

2- Screws & Cover support fixing

3- Support height adjustment for cover

4- Locking

**La legrand** 