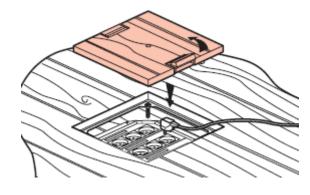

3- Fitting the tiles

4- Installation of screw or hook

5- Insertion and connection of the cable

6- Repositioning of the cover

Data sheet: F00839EN/03 Updated: 24/01/2018 Created: 20/07/08