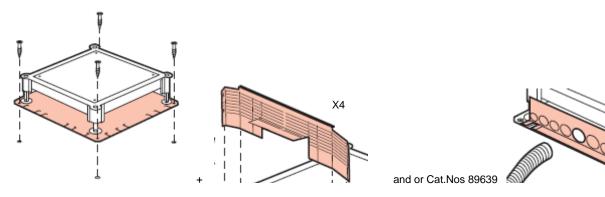

#### **2 BACKBOXES INSTALLATION**

Metal backbox Cat.Nos 89634:

Useful for heavy duty & water resistant floor boxes Cat.Nos 89688

The metal backbox is delivered with 4 sides for floor trunking & one accessory for screwing.

Cat.Nos 89639: set of 2 adaptors for conduit Ø 16, 20 et 25

1- Fixing of the backbox on the floor

3- Installation of floor ductings or conduits

Adaptors for floor ducting (delivered with backboxes)

or (Cat.Nos 89639 : set of 2 adaptors for conduit Ø 16, 20 et 25)