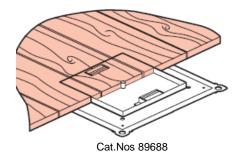

## 1 RANGE.

Metal backbox Cat.Nos 89634:

Floor Box with cover IP 30 with side exit of cables Cat.Nos 89688

## 2 FLOOR BOX WITH COVER IP30 WITH SIDE EXIT OF CABLES

Floor Box with cover IP 30 with side exit of cables Cat.Nos 89688

 **L**a legrand