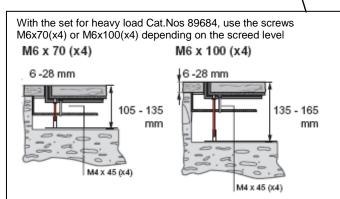

#### **2 COVER SUPPORT INSTALLATION**

Useful for IP30 floor box wooden floors Cat.Nos 89688

- Set for standard load Cat.Nos 89683
- Set for heavy load Cat.Nos 89684

Standard load

896 83

Heavy load

896 84

#### 2 FLOOR BOX WITH COVER IP30 WITH SIDE EXIT OF CABLES INSTALLATION

Wiring accessories support Useful for installation of IP30 floor box wooden floors Cat.Nos 89688

1- Support fixing in set Cat.Nos 89683 or 89684

2- Screws & Cover support fixing

3- Support height adjustment for cover

4- Locking

**La legrand** 