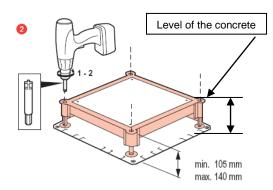

#### **2 BACKBOXES INSTALLATION**

Metal backbox Cat.Nos 89634:

Useful for heavy duty & water resistant floor boxes Cat.Nos 89688

The metal backbox is delivered with 4 sides for floor trunking & one accessory for screwing.

Cat.Nos 89639: set of 2 adaptors for conduit Ø 16, 20 et 25

1- Fixing of the backbox on the floor

3- Installation of floor ductings or conduits

Adaptors for floor ducting (delivered with backboxes)

or (Cat.Nos 89639 : set of 2 adaptors for conduit Ø 16, 20 et 25)

The backbox is adjustable in height, its height has to be the same as the concrete

For fixing adaptors for conduits in the bottom of the backbox, look at hereunder drawing)

#### **3 TECHNICAL CHARACTERISTICS**

Dimensions (for support & cover):

Index of protection (IP)

IP30 with cover closed, plugs no connected, wiring accessories frames IP24

Installation principe:

In order to install wiring accessories, it is necessary to adjust the backbox at the level concrete of 105mm.