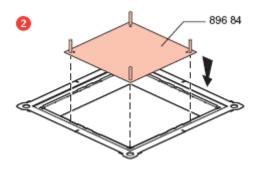

#### **2 COVER SUPPORT INSTALLATION**

Useful for IP30 floor box wooden floors Cat.Nos 89688

- Set for standard load Cat.Nos 89683
- Set for heavy load Cat.Nos 89684

Standard load

896 83

Heavy load

896 84