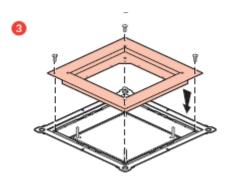

#### 2 FLOOR BOX WITH COVER IP30 WITH SIDE EXIT OF CABLES INSTALLATION

Wiring accessories support Useful for installation of IP30 floor box wooden floors Cat.Nos 89688

1- Support fixing in set Cat.Nos 89683 or 89684

2- Screws & Cover support fixing

3- Support height adjustment for cover

4- Locking

**La legrand** 